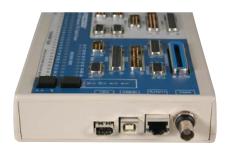

signed to test popular PC data cables, printer, monitor, modem, mouse extension, game, BNC coax, RJ45, 1394, and USB cables by identifying the wire connection status: open, short, cross, miswire, and continuity of wires and pin configuration. It is a very good tool for most cable dealers, cable assembly house or system integrator to quickly check the pin configuration or troubleshooting in every work environment.

- Tests most PC data cables and network cables, such as printer, monitor, modem, mouse extension, BNC coax, RJ45, 1394, and USB cables
- Detects open, short, miswire, continuity, game, and pin configuration
- Ideal for: cable dealers, cable assembly house or system integrators
- Quick and easy to use
- LED display for easy identification
- Auto and manual modes
- Reverse test







USB A/B & 1394 Fire wire Interface