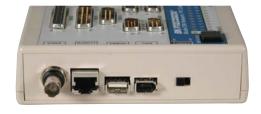

gned to test popular PC data cables, printer, monitor, modem, mouse extension, game, BNC coax, RJ45, 1394, and USB cables by identifying the wire connection status: open, short, cross, miswire, and continuity of wires and pin configuration. It is a very good tool for most cable dealers, cable assembly house or system integrator to quickly check the pin configuration or troubleshooting in every work environment.

- Tests most PC data cables and network cables, such as printer, monitor, modem, mouse extension, BNC coax, RJ45, 1394, and USB cables
- Detects open, short, miswire, continuity, game, and pin configuration
- Ideal for: cable dealers, cable assembly house or system integrators
- Quick and easy to use
- LED display for easy identification
- Auto and manual modes
- Reverse test







USB A/B & 1394 Fire wire Interface