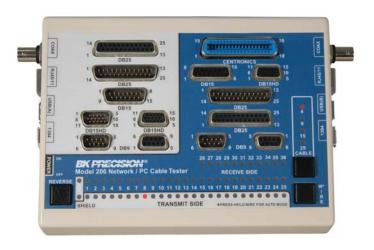

### Network/PC Cable Tester

This cable tester is a stand-alone test device. It is designed to test popular PC data cables, printer, monitor, modem, mouse extension, game, BNC coax, RJ45, 1394, and USB cables by identifying the wire connection status: open, short, cross, miswire, and continuity of wires and pin configuration. It is a very good tool for most cable dealers, cable assembly house or system integrator to quickly check the pin configuration or troubleshooting in every work environment.

- Tests most PC data cables and network cables, such as printer, monitor, modem, mouse extension, BNC coax, RJ45, 1394, and USB cables
- Detects open, short, miswire, continuity, game, and pin configuration
- Ideal for: cable dealers, cable assembly house or system integrators
- Quick and easy to use
- LED display for easy identification
- Auto and manual modes
- Reverse test